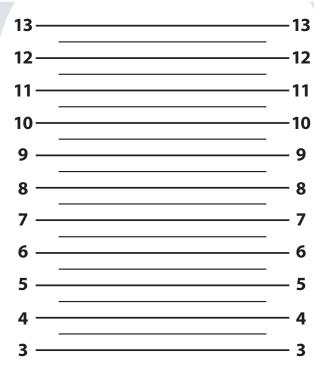

FOOT SIZING CHART

Place your heel on the chart where indicated and measure to the end of the longest toe. If the toe is between numbers, that indicates a half size.

If your foot touches well into the gray area of the chart, you may want to order a wide width.